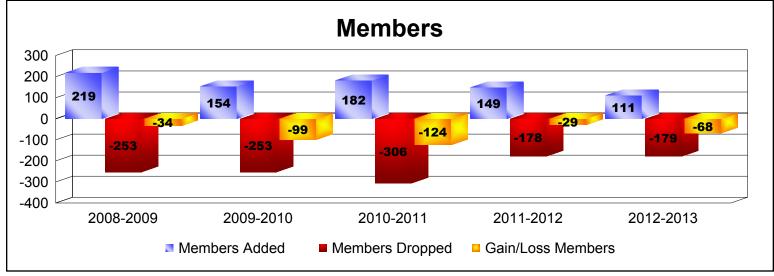

District 36 O As of June 2013 Cumulative

| Year      | New<br>Clubs | Dropped<br>Clubs | Gain/<br>Loss<br>Clubs | New<br>Members | Charter<br>Members | Reinstate<br>Members | Transfer<br>Members | Total<br>Member<br>Added | Total<br>Members<br>Dropped | Gain/<br>Loss<br>Members |
|-----------|--------------|------------------|------------------------|----------------|--------------------|----------------------|---------------------|--------------------------|-----------------------------|--------------------------|
| 2008-2009 | 2            | -1               | 1                      | 141            | 46                 | 19                   | 13                  | 219                      | -253                        | -34                      |
| 2009-2010 | 1            | -2               | -1                     | 110            | 21                 | 13                   | 10                  | 154                      | -253                        | -99                      |
| 2010-2011 | 1            | -4               | -3                     | 120            | 25                 | 8                    | 29                  | 182                      | -306                        | -124                     |
| 2011-2012 | 0            | -1               | -1                     | 123            | 0                  | 12                   | 14                  | 149                      | -178                        | -29                      |
| 2012-2013 | 0            | -1               | -1                     | 99             | 1                  | 3                    | 8                   | 111                      | -179                        | -68                      |
| Average   | 1            | -2               | -1                     | 119            | 19                 | 11                   | 15                  | 163                      | -234                        | -71                      |