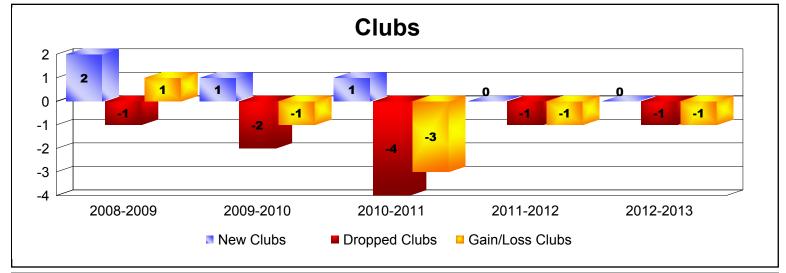

District 36 O As of June 2013 Cumulative

| Year      | New<br>Clubs | Dropped<br>Clubs | Gain/<br>Loss<br>Clubs | New<br>Members | Charter<br>Members | Reinstate<br>Members | Transfer<br>Members | Total<br>Member<br>Added | Total<br>Members<br>Dropped | Gain/<br>Loss<br>Members |
|-----------|--------------|------------------|------------------------|----------------|--------------------|----------------------|---------------------|--------------------------|-----------------------------|--------------------------|
| 2008-2009 | 2            | -1               | 1                      | 141            | 46                 | 19                   | 13                  | 219                      | -253                        | -34                      |
| 2009-2010 | 1            | -2               | -1                     | 110            | 21                 | 13                   | 10                  | 154                      | -253                        | -99                      |
| 2010-2011 | 1            | -4               | -3                     | 120            | 25                 | 8                    | 29                  | 182                      | -306                        | -124                     |
| 2011-2012 | 0            | -1               | -1                     | 123            | 0                  | 12                   | 14                  | 149                      | -178                        | -29                      |
| 2012-2013 | 0            | -1               | -1                     | 99             | 1                  | 3                    | 8                   | 111                      | -179                        | -68                      |
| Average   | 1            | -2               | -1                     | 119            | 19                 | 11                   | 15                  | 163                      | -234                        | -71                      |