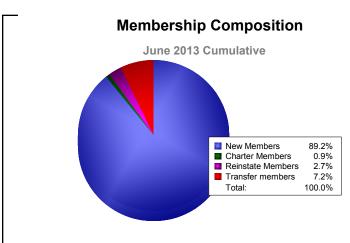

District 36 O As of June 2013 Cumulative

| Year      | New<br>Clubs | Dropped<br>Clubs | Gain/<br>Loss<br>Clubs | New<br>Members | Charter<br>Members | Reinstate<br>Members | Transfer<br>Members | Total<br>Member<br>Added | Total<br>Members<br>Dropped | Gain/<br>Loss<br>Members |
|-----------|--------------|------------------|------------------------|----------------|--------------------|----------------------|---------------------|--------------------------|-----------------------------|--------------------------|
| 2008-2009 | 2            | -1               | 1                      | 141            | 46                 | 19                   | 13                  | 219                      | -253                        | -34                      |
| 2009-2010 | 1            | -2               | -1                     | 110            | 21                 | 13                   | 10                  | 154                      | -253                        | -99                      |
| 2010-2011 | 1            | -4               | -3                     | 120            | 25                 | 8                    | 29                  | 182                      | -306                        | -124                     |
| 2011-2012 | 0            | -1               | -1                     | 123            | 0                  | 12                   | 14                  | 149                      | -178                        | -29                      |
| 2012-2013 | 0            | -1               | -1                     | 99             | 1                  | 3                    | 8                   | 111                      | -179                        | -68                      |
| Average   | 1            | -2               | -1                     | 119            | 19                 | 11                   | 15                  | 163                      | -234                        | -71                      |